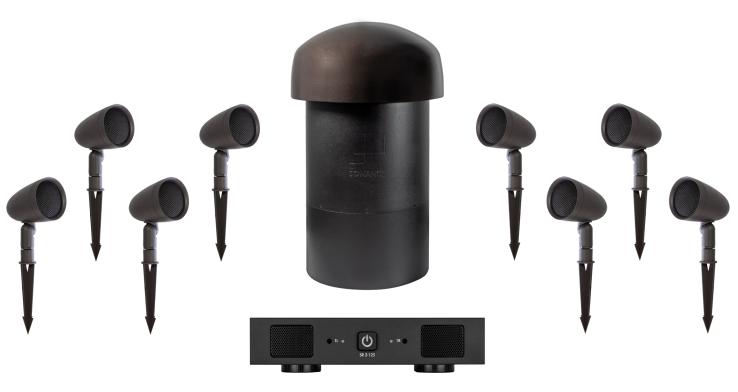

# **SONANCE GARDEN SERIES**

8 SGS SATS | 8 GROUND STAKES | 1 SGS SUB | 1 SR 2-125 AMP

Sonance Garden Series borrows performance design elements from the industry-leading Sonance Landscape Series products and creates a smaller scale system ideal for outdoor areas up to 3,500 square feet. Sonance Garden Series is the perfect balance of performance and simplicity in an outdoor audio system.

### **INSTALLATION**

1/2" NPS threading for flexibility with mounting hardware

Complete 8.1 System configuration on a single two-channel amplifier

SGS System SKU 93433